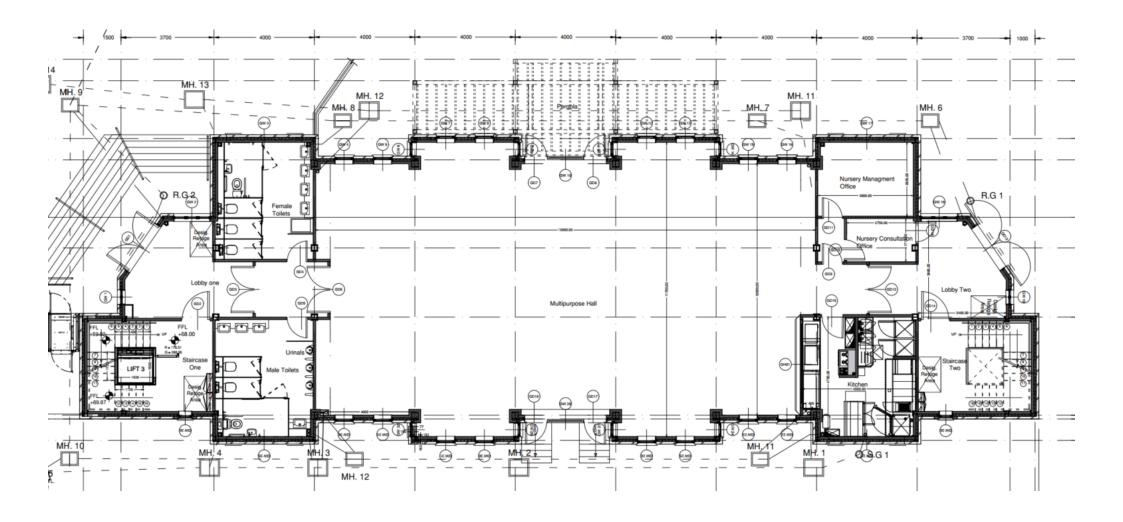

#### DESCRIPTION ...

The premises will comprise one level of a new build extension on the existing church grounds. The property will benefit from best in class finishing and an ideal layout for nursery use. The property will be fully equipped with CCTV, controlled access points, display projectors and a modern commercial kitchen. The property benefits from full DDA compliance. The licensor will be able to select which floor they wish to utalise.

#### The approximate dimensions are as follows:

| Floor              | Sqm   | Sqft     |
|--------------------|-------|----------|
| Ground Floor (GIA) | 311.8 | 3,356.22 |
| Upper Floor (GIA)  | 311.8 | 3,356.22 |