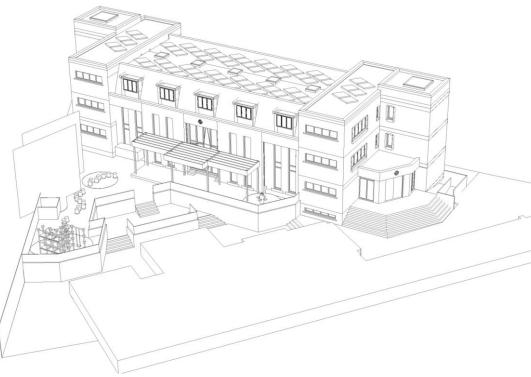

#### DESCRIPTION ...

The premises will comprise one level of a new build extension on the existing church grounds. The property will benefit from best in class finishing and an ideal layout for nursery use. The property will be fully equipped with CCTV, controlled access points, display projectors and a modern commercial kitchen. The property benefits from full DDA compliance. The licensor will be able to select which floor they wish to utalise.