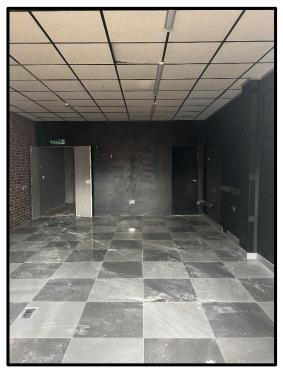

### **DESCRIPTION**

Four ground floor lock up retail units that vary in size. All units benefit from full length security shutters across the shop frontage.

The properties are separated into a main sales floor, with toilets and storage towards the rear of the properties. Units 3a and 3b are in a good and usable condition. Units 2 and 4 require refurbishment.