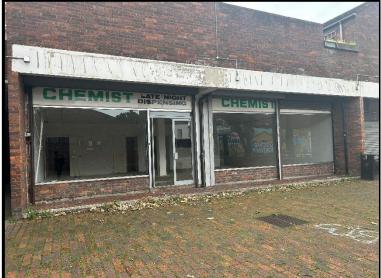

### **DESCRIPTION**

Four ground floor lock up retail units that vary in size. All units benefit from full length security shutters across the shop frontage.

The properties are separated into a main sales floor, with toilets and storage towards the rear of the properties. Units 3a and 3b are in a good and usable condition. Units 2 and 4 require refurbishment.