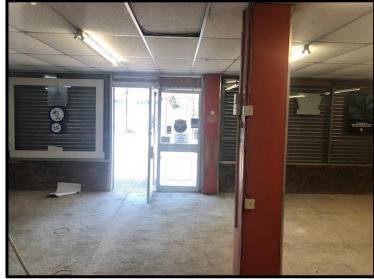

### **DESCRIPTION**

Four ground floor lock up retail units that vary in size. All units benefit from full length security shutters across the shop frontage.

The properties are separated into a main sales floor, with toilets and storage towards the rear of the properties. Units 3a and 3b are in a good and usable condition. Units 2 and 4 require refurbishment.