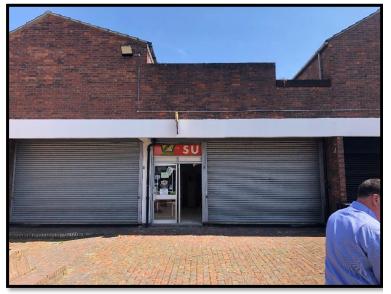

### **DESCRIPTION**

Four ground floor lock up retail units that vary in size. All units benefit from full length security shutters across the shop frontage.

The properties are separated into a main sales floor, with toilets and storage towards the rear of the properties. Units 3a and 3b are in a good and usable condition. Units 2 and 4 require refurbishment.