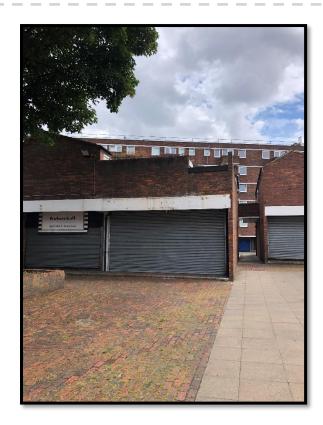

### **DESCRIPTION**

Four ground floor lock up retail units that vary in size. All units benefit from full length security shutters across the shop frontage.

The properties are separated into a main sales floor, with toilets and storage towards the rear of the properties. Units 3a and 3b are in a good and usable condition. Units 2 and 4 require refurbishment.

#### **LOCATION**

The properties are situated in the Brayford Square shopping precinct. The surrounding area is a retail area with similar units. The properties benefit from excellent road, bus, and overground train links. The properties are within walking distance of multiple local bus stops and Shadwell DLR station. They are surrounded by residential blocks.