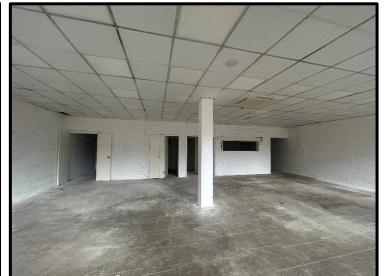

### **DESCRIPTION**

Four ground floor lock up retail units that vary in size. All units benefit from full length security shutters across the shop frontage.

The properties are separated into a main sales floor, with toilets and storage towards the rear of the properties. Units 3a and 3b are in a good and usable condition. Units 2 and 4 require refurbishment.