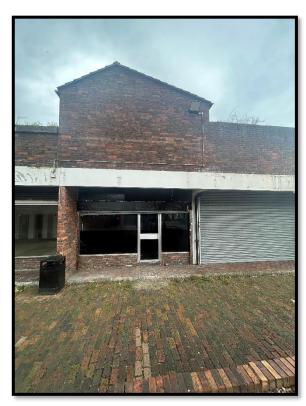

### **DESCRIPTION**

Four ground floor lock up retail units that vary in size. All units benefit from full length security shutters across the shop frontage.

The properties are separated into a main sales floor, with toilets and storage towards the rear of the properties. Units 3a and 3b are in a good and usable condition. Units 2 and 4 require refurbishment.