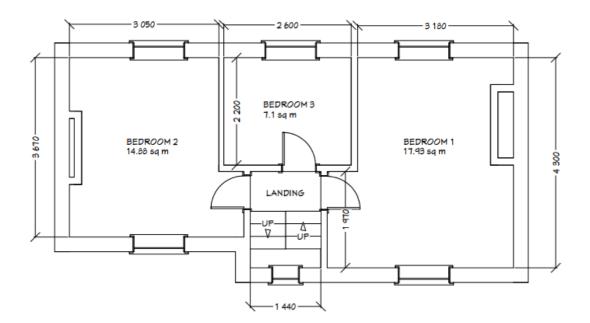

The approximate dimensions are as follows:

| Floor              | Sqm    | Sqft     |
|--------------------|--------|----------|
| Ground Floor (GIA) | 63.12  | 679.47   |
| First Floor (GIA)  | 38.56  | 415.09   |
| Total (GIA)        | 101.69 | 1,094.56 |

#### EPC ...

EPC details available upon request.

EXISTING FIRST FLOOR PLAN