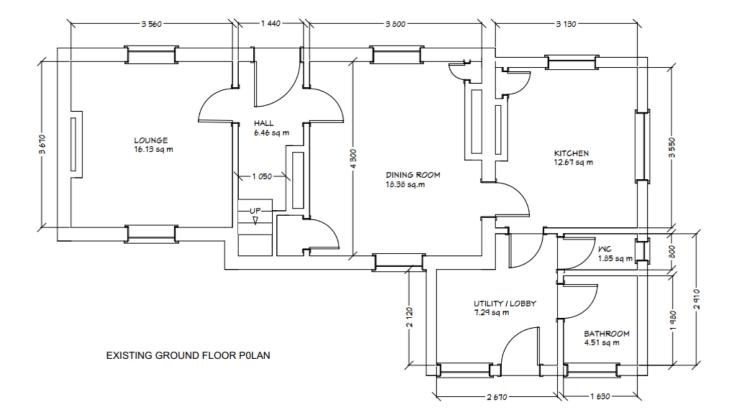

#### **DESCRIPTION**...

The premises currently comprises a three-bedroom former park lodge residential property of attractive construction. Internally the property provides regular residential accommodation with an extra disabled toilet on the ground floor. Externally the property benefits from a good-sized garden to the rear.

The approximate dimensions are as follows:

| Floor              | Sqm    | Sqft     |
|--------------------|--------|----------|
| Ground Floor (GIA) | 63.12  | 679.47   |
| First Floor (GIA)  | 38.56  | 415.09   |
| Total (GIA)        | 101.69 | 1,094.56 |