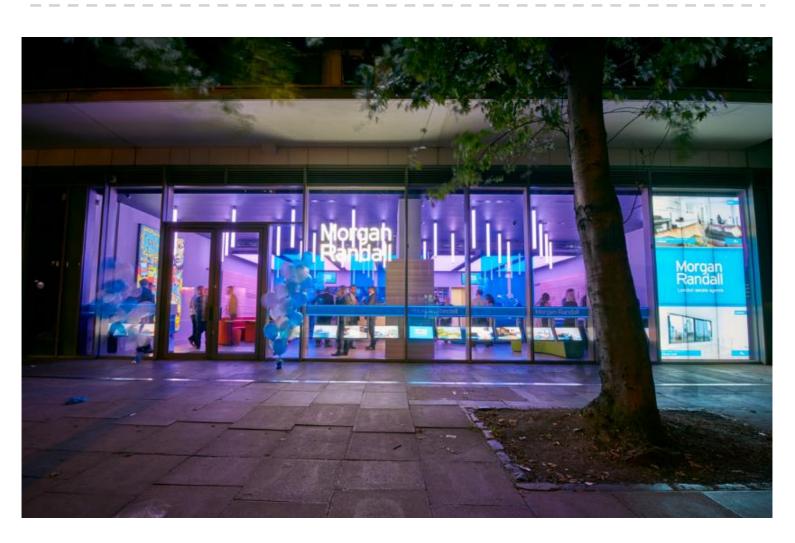

# **DESCRIPTION** ...

A modern ground floor fitted retail unit with aluminium and glassfrontage. Approximate dimensions have been obtained from a Land Registry plan and areas follows:

| Floor              | Sq m | Sq ft |
|--------------------|------|-------|
| Ground Floor (NIA) | 258  | 2,778 |

## LOCATION ...

A lively, trendy and prominent trading location Commercial Street in close proximity to Aldgate East and surrounding amenities. The premises are surrounded by a variety of restaurants including Sichuan, Hungry Donkey, Culpepper and Yuu Kitchen. The area serves a densely populated vibrant and affluent residential community.