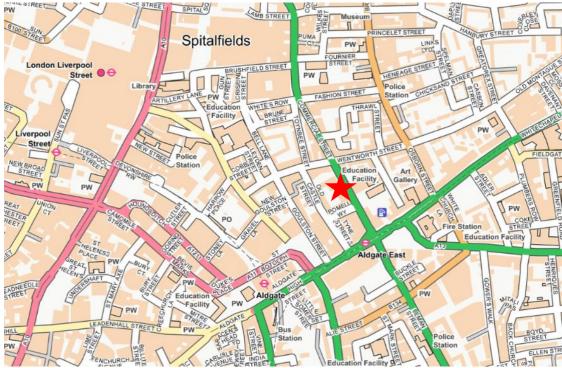

## LOCATION ...

A lively, trendy and prominent trading location Commercial Street in close proximity to Aldgate East and surrounding amenities. The premises are surrounded by a variety of restaurants including Sichuan, Hungry Donkey, Culpepper and Yuu Kitchen. The area serves a densely populated vibrant and affluent residential community.