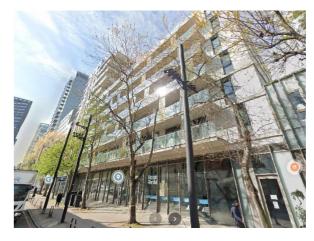

# **DESCRIPTION** ...

A modern ground floor fitted retail unit with aluminium and glassfrontage. Approximate dimensions have been obtained from a Land Registry plan and areas follows:

| Floor              | Sq m | Sq ft |
|--------------------|------|-------|
| Ground Floor (NIA) | 258  | 2,778 |