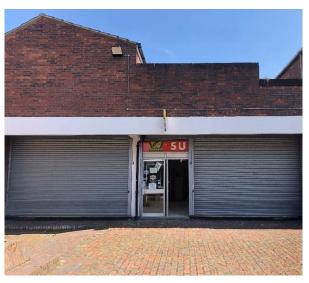

# Unit 2 Brayford Square Stepney Green London E1 0SG

The property is located within Brayford Square, just off the busy Commercial Road, backing onto a vast residential area, providing good passing trade. Shadwell DLR and Overground station are a 10 minute walk away.

#### **DESCRIPTION**

The property is a ground floor retail unit in need of fitout. The property has a main sales floor, toilets, and storage to the rear. The property is available immediately. The approximate dimensions are as follows:-